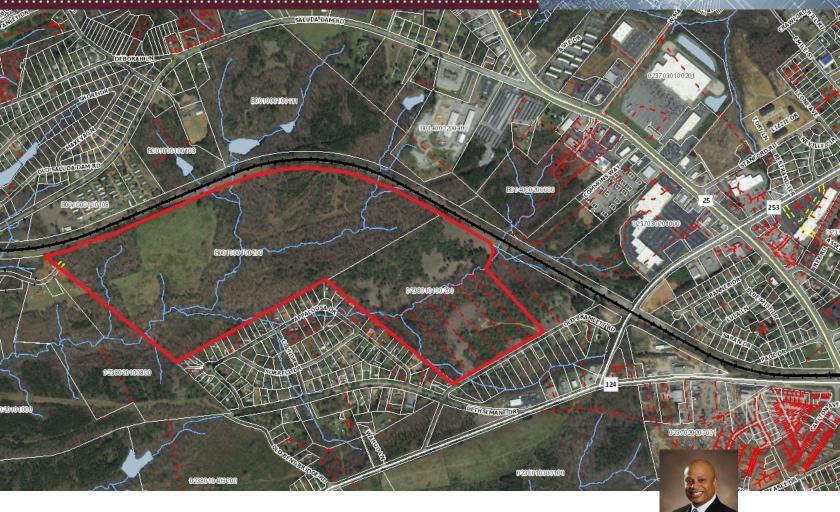

## Large Acreage Land 9 Frady Rd | Greenville, SC 29611

## Price Reduced! \$15,500/Acre

S-1 zoned acreage, 12 minutes from Furman University.

Greenville Water owns water mains in the area of the property which have sufficient capacity for a single 5/8-inch meter. Water service may be made available for new development as well, but system improvements at developer expense may be required. Please arrange a meeting with Greenville Water to discuss any new development for the property above.

- 177.9± Acres, Level topography
- Traffic count Near property on White Horse Rd: 33,500± VPD
- Zoned S-1 /Greenville County
- 1210 linear ft. frontage on Old Bramlett Rd.
- Tax Map# <u>B00100010020</u> & 0238010100200